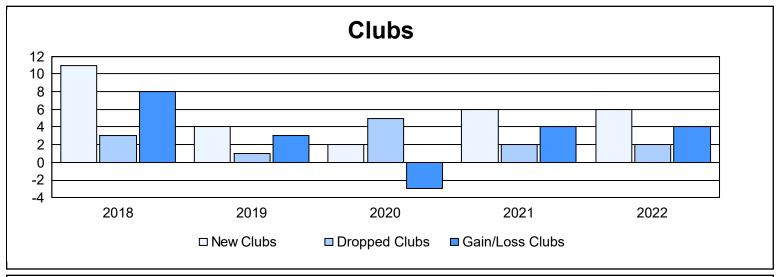

District 308 B1 As of June 2022 Cumulative

| Year      | New<br>Clubs | Dropped<br>Clubs | Gain/<br>Loss<br>Clubs | New<br>Members | Charter<br>Members | Reinstate<br>Members | Transfer<br>Members | Total<br>Member<br>Added | Total<br>Members<br>Dropped | Gain/<br>Loss<br>Members |
|-----------|--------------|------------------|------------------------|----------------|--------------------|----------------------|---------------------|--------------------------|-----------------------------|--------------------------|
| 2017-2018 | 11           | 3                | 8                      | 513            | 282                | 13                   | 7                   | 815                      | 571                         | 244                      |
| 2018-2019 | 4            | 1                | 3                      | 544            | 145                | 24                   | 76                  | 789                      | 645                         | 144                      |
| 2019-2020 | 2            | 5                | -3                     | 420            | 88                 | 29                   | 11                  | 548                      | 642                         | -94                      |
| 2020-2021 | 6            | 2                | 4                      | 424            | 150                | 15                   | 29                  | 618                      | 521                         | 97                       |
| 2021-2022 | 6            | 2                | 4                      | 354            | 213                | 68                   | 6                   | 641                      | 638                         | 3                        |
| Average   | 6            | 3                | 3                      | 451            | 176                | 30                   | 26                  | 682                      | 603                         | 79                       |